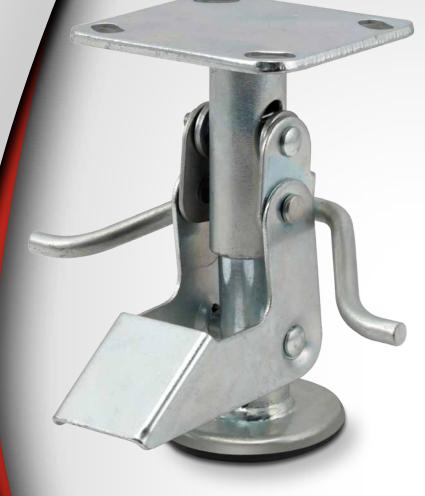

## Floor Locks Now Available

## **FEATURES**

Designed to hold your portable equipment in a desired location. Intended for use on level surfaces, the floor lock is activated by toe pressure on the extension pedal or released by toe touching the bar. For best results, units should be used in pairs.

- Heavy duty construction for industrial strength
- Molded rubber base pad for solid, slip resistant contact
- Adjusted by slight foot pressure for simple, instant locking

| Wheel<br>Dia. | Gapac- | Caster<br>Mount<br>Height | Retracted<br>Clearance | Appro.<br>Weight<br>(lbs) | Floor Lock # |
|---------------|--------|---------------------------|------------------------|---------------------------|--------------|
| 4"            | 1250   | 5-5/8"                    | 3/4"                   | 3-1/4"                    | FL-4E        |
| 5"            | 1250   | 6-1/2"                    | 3/4"                   | 3-1/2"                    | FL-5E        |
| 6"            | 1250   | 7-1/2"                    | 3/4"                   | 3-3/4"                    | FL-6E        |
| 8"            | 1250   | 9-1/2"                    | 3/4"                   | 4"                        | FL-8E        |