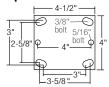

sure for simple, instant locking

| Wheel<br>Dia. | Gapac- | Caster<br>Mount<br>Height | Retracted<br>Clearance | Appro.<br>Weight<br>(lbs) | Floor Lock # |
|---------------|--------|---------------------------|------------------------|---------------------------|--------------|
| 4"            | 1250   | 5-5/8"                    | 3/4"                   | 3-1/4"                    | FL-4E        |
| 5"            | 1250   | 6-1/2"                    | 3/4"                   | 3-1/2"                    | FL-5E        |
| 6"            | 1250   | 7-1/2"                    | 3/4"                   | 3-3/4"                    | FL-6E        |
| 8"            | 1250   | 9-1/2"                    | 3/4"                   | 4"                        | FL-8E        |

**Top Plate Dimensions** 





THE GLOBAL LEADER

IN CASTERS AND WHEELS.